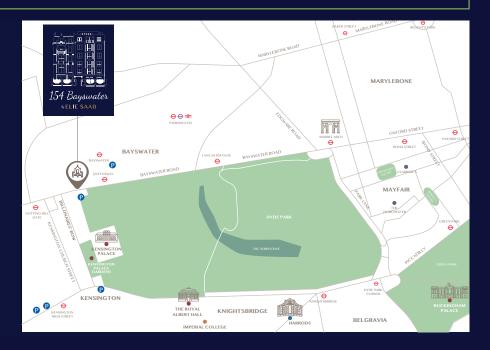

#### Location:

Located in a prime location of Hyde Park moments from Queensway station and well connected with Heathrow, Gatwick and City Airports.

## Walking Distances from 154 Bayswater Road:

- 2 minutes Hyde Park/Diana Memorial Gardens
- 6 minutes to Kensington Palace
- 12 minutes to Holland Park
- 14 minutes to Kensington High Street
- 20 minutes Royal Albert Hall/Imperial College

## **Nearby Tube Stations:**

- 3 minutes' walk to Queensway Station
- 4 minutes' walk to Bayswater Station