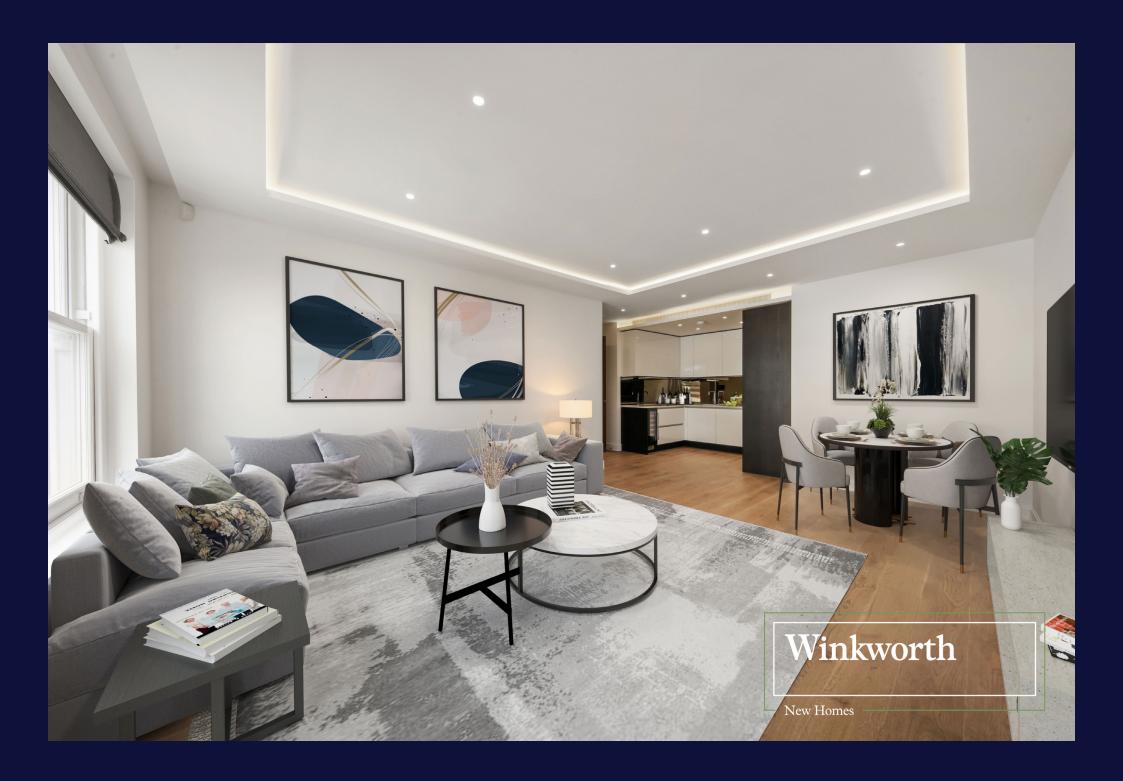

## **302, 154 BAYSWATER ROAD, W2**

- 1 Bedroom
- Lateral Apartment
- 3rd Floor
- 1 Large Bathroom
- 686 sq. ft Internal Area
- Underfloor Heating
- Air Conditioning Throughout
- 2.6m Ceiling Heights
- Peaceful Outlook
- Concealed Feature Lighting
- Ample Natural Light
- Facing Palace Court Road
- Miele & Siemens Appliances
- Built-In Wine Cooler
- Bespoke Fitted Full Height Wardrobes
- 24h Concierge Service
- Secure Bike Storage
- Designed by Elie Saab