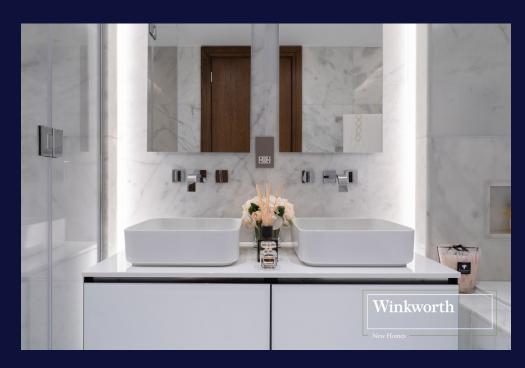

## **302, 154 BAYSWATER ROAD, W2**

- 1 Bedroom
- Lateral Apartment
- 3rd Floor
- 1 Large Bathroom
- 686 sq. ft Internal Area
- Underfloor Heating
- Air Conditioning Throughout
- 2.6m Ceiling Heights
- Peaceful Outlook
- Concealed Feature Lighting
- Ample Natural Light
- Facing Palace Court Road
- Miele & Siemens Appliances
- Built-In Wine Cooler
- Bespoke Fitted Full Height Wardrobes
- 24h Concierge Service
- Secure Bike Storage
- Designed by Elie Saab