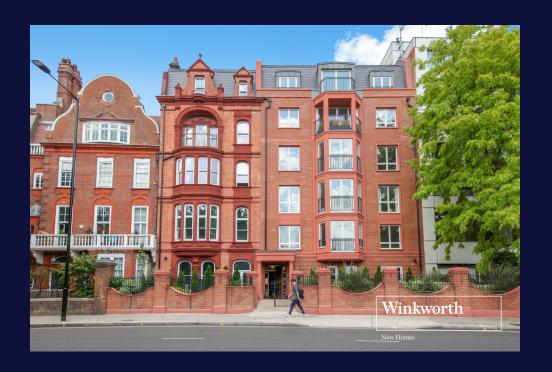

154 Bayswater

## **302, 154 BAYSWATER ROAD, W2**

- 1 Bedroom
- Lateral Apartment
- 3rd Floor
- 1 Large Bathroom
- 686 sq. ft Internal Area
- Underfloor Heating
- Air Conditioning Throughout
- 2.6m Ceiling Heights
- Peaceful Outlook
- Concealed Feature Lighting
- Ample Natural Light
- Facing Palace Court Road
- Miele & Siemens Appliances
- Built-In Wine Cooler
- Bespoke Fitted Full Height Wardrobes
- 24h Concierge Service
- Secure Bike Storage
- Designed by Elie Saab