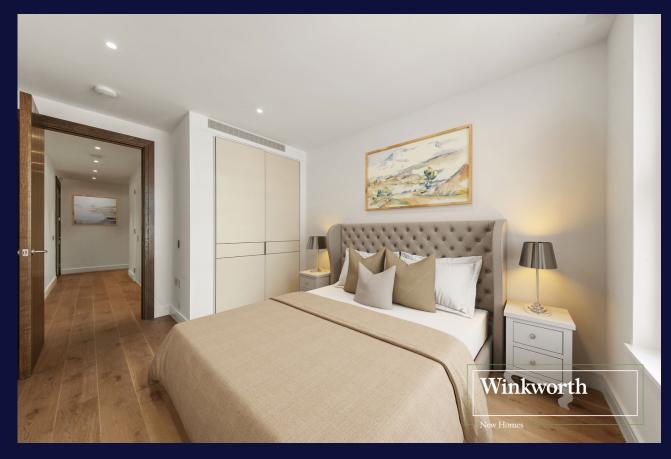

## **302, 154 BAYSWATER ROAD, W2**

- 1 Bedroom
- Lateral Apartment
- 3rd Floor
- 1 Large Bathroom
- 686 sq. ft Internal Area
- Underfloor Heating
- Air Conditioning Throughout
- 2.6m Ceiling Heights
- Peaceful Outlook
- Concealed Feature Lighting
- Ample Natural Light
- Facing Palace Court Road
- Miele & Siemens Appliances
- Built-In Wine Cooler
- Bespoke Fitted Full Height Wardrobes
- 24h Concierge Service
- Secure Bike Storage
- Designed by Elie Saab