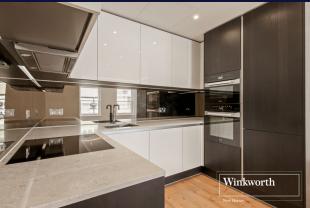

## **302, 154 BAYSWATER ROAD, W2**

- 1 Bedroom
- Lateral Apartment
- 3rd Floor
- 1 Large Bathroom
- 686 sq. ft Internal Area
- Underfloor Heating
- Air Conditioning Throughout
- 2.6m Ceiling Heights
- Peaceful Outlook
- Concealed Feature Lighting
- Ample Natural Light
- Facing Palace Court Road
- Miele & Siemens Appliances
- Built-In Wine Cooler
- Bespoke Fitted Full Height Wardrobes
- 24h Concierge Service
- Secure Bike Storage
- Designed by Elie Saab