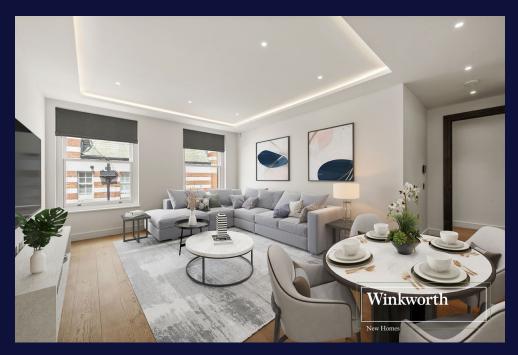

## **302, 154 BAYSWATER ROAD, W2**

- 1 Bedroom
- Lateral Apartment
- 3rd Floor
- 1 Large Bathroom
- 686 sq. ft Internal Area
- Underfloor Heating
- Air Conditioning Throughout
- 2.6m Ceiling Heights
- Peaceful Outlook
- Concealed Feature Lighting
- Ample Natural Light
- Facing Palace Court Road
- Miele & Siemens Appliances
- Built-In Wine Cooler
- Bespoke Fitted Full Height Wardrobes
- 24h Concierge Service
- Secure Bike Storage
- Designed by Elie Saab