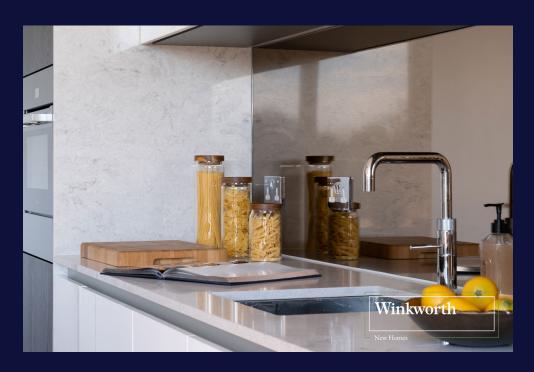

## **302, 154 BAYSWATER ROAD, W2**

- 1 Bedroom
- Lateral Apartment
- 3rd Floor
- 1 Large Bathroom
- 686 sq. ft Internal Area
- Underfloor Heating
- Air Conditioning Throughout
- 2.6m Ceiling Heights
- Peaceful Outlook
- Concealed Feature Lighting
- Ample Natural Light
- Facing Palace Court Road
- Miele & Siemens Appliances
- Built-In Wine Cooler
- Bespoke Fitted Full Height Wardrobes
- 24h Concierge Service
- Secure Bike Storage
- Designed by Elie Saab

**Ground Rent:** Peppercorn

Concierge: 24h Concierge Service

Car Parking: 3 Min walking from Car Parks (Underground Secured Parking)

Appliances: Miele & Siemens

Lifts: Lift to All Floors

Windows: Triple Glazed Floor to Ceiling Windows